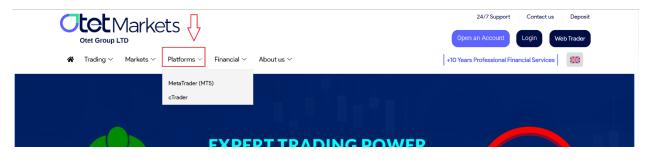

1. On the first page of the site (www.OtetMarket.com), from the menu, click on the "Trading" option. A drop-down menu will open; from there you can view the information of the trading accounts you want.

2. By clicking on the purple button in the middle of the screen (as shown in the image below), you can switch between the two platforms, MetaTrader (MT5) and cTrader, and view the types of trading accounts available on the respective platform, along with their full specifications. These specifications include: