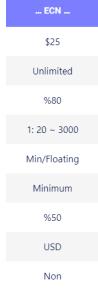

| Compare Accounts | Swap Free         | Classic           | ECN               | Premium           | Copy Trading      |
|------------------|-------------------|-------------------|-------------------|-------------------|-------------------|
| Minimum Deposit  | \$25              | \$25              | \$25              | \$10000           | Unlimited         |
| Maximum Capital  | Unlimited         | Unlimited         | Unlimited         | Unlimited         | Unlimited         |
| Margin Call      | %70               | %80               | %80               | %90               | %80               |
| Leverage         | 1:20 ~ 3000       | 1:20 ~ 3000       | 1:20 ~ 3000       | 1:20 ~ 3000       | 1:50 ~ 200        |
| Spread           | Floating          | Floating          | Min/Floating      | Min/Floating      | Non               |
| Commission       | Normal            | Non               | Minimum           | Non               | Non               |
| Stop Out         | %45               | %50               | %50               | %50               | %50               |
| Base Currency    | USD               | USD               | USD               | USD               | USD               |
| Cashback         | Non               | Non               | Non               | \$1 Per Lot       | Non               |
|                  | Create an Account |
|                  | Demo Account      | Demo Account      | Demo Account      | Demo Account      |                   |

# ECN account: The Best Choice

### • Minimum deposit: \$25 USD

- Maximum capital: Unlimited
- Call margin: 80%
- Leverage: 1:3000
- Spread: Minimum/Floating
- Commission: Minimum
- Stop out: 50%
- Base currency: US Dollar (USD)
- Cashback: No