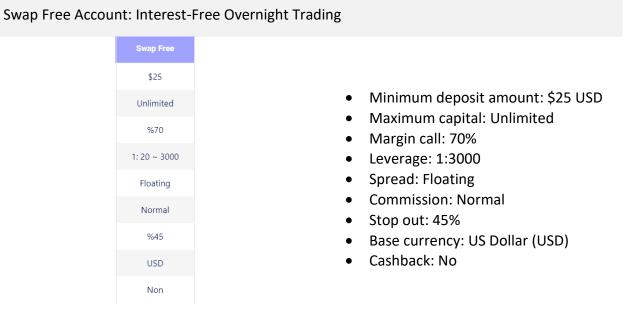

- Minimum deposit amount: The minimum capital required to open a trading account.
- Maximum capital: The maximum amount of capital allowed for a trading account.
- Margin call: A warning indicating that the trading losses have exceeded the permissible limit, prompting the need to increase the account balance.
- Leverage: A multiplier used to amplify the amount deposited in a transaction.
- Spread: The difference between the buying and selling prices for each trading currency pair.
- Commission: A fee charged by the broker for executing transactions and facilitating the exchange process.
- Stop out: When the balance of the trader's account falls below a specified percentage, the broker automatically closes their open trades.
- Base currency: The currency used as the basis for transactions in Otet Brokerage.
- Cashback: A portion of the trading costs returned to the trader.

| Compare Accounts | Swap Free         | Classic           | ECN               | Premium           | Copy Trading      |
|------------------|-------------------|-------------------|-------------------|-------------------|-------------------|
| Minimum Deposit  | \$25              | \$25              | \$25              | \$10000           | Unlimited         |
| Maximum Capital  | Unlimited         | Unlimited         | Unlimited         | Unlimited         | Unlimited         |
| Margin Call      | %70               | %80               | %80               | %90               | %80               |
| Leverage         | 1:20 ~ 3000       | 1:20 ~ 3000       | 1:20 ~ 3000       | 1:20 ~ 3000       | 1:50 ~ 200        |
| Spread           | Floating          | Floating          | Min/Floating      | Min/Floating      | Non               |
| Commission       | Normal            | Non               | Minimum           | Non               | Non               |
| Stop Out         | %45               | %50               | %50               | %50               | %50               |
| Base Currency    | USD               | USD               | USD               | USD               | USD               |
| Cashback         | Non               | Non               | Non               | \$1 Per Lot       | Non               |
|                  | Create an Account |
|                  | Demo Account      | Demo Account      | Demo Account      | Demo Account      |                   |