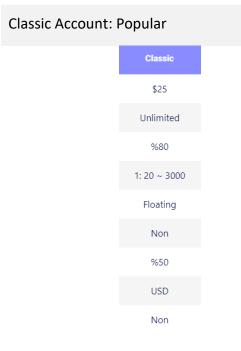

| Compare Accounts | Swap Free         | Classic           | ECN               | Premium           | Copy Trading      |
|------------------|-------------------|-------------------|-------------------|-------------------|-------------------|
| Minimum Deposit  | \$25              | \$25              | \$25              | \$10000           | Unlimited         |
| Maximum Capital  | Unlimited         | Unlimited         | Unlimited         | Unlimited         | Unlimited         |
| Margin Call      | %70               | %80               | %80               | %90               | %80               |
| Leverage         | 1:20 ~ 3000       | 1:20 ~ 3000       | 1:20 ~ 3000       | 1:20 ~ 3000       | 1:50 ~ 200        |
| Spread           | Floating          | Floating          | Min/Floating      | Min/Floating      | Non               |
| Commission       | Normal            | Non               | Minimum           | Non               | Non               |
| Stop Out         | %45               | %50               | %50               | %50               | %50               |
| Base Currency    | USD               | USD               | USD               | USD               | USD               |
| Cashback         | Non               | Non               | Non               | \$1 Per Lot       | Non               |
|                  | Create an Account |
|                  | Demo Account      | Demo Account      | Demo Account      | Demo Account      |                   |

## Types of MetaTrader (MT5) Trading Accounts by Otet

Otet provides MetaTrader (MT5) trading accounts in five packages: Classic, ECN, Premium, Swap Free, and Copy Trading. Below, we have detailed the specifications of each one.

### • Minimum deposit: \$25 USD

- Maximum capital: Unlimited
- Call margin: 80%
- Leverage: 1:3000
- Spread: Floating
- Commission: None
- Stop out: 50%
- Base currency: US Dollar (USD)
- Cashback: No