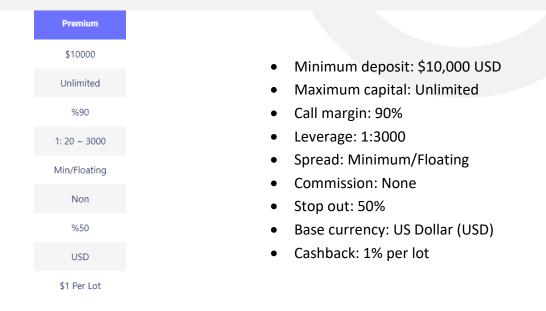

| Compare Accounts | Swap Free         | Classic           | ECN               | Premium           | Copy Trading      |
|------------------|-------------------|-------------------|-------------------|-------------------|-------------------|
| Minimum Deposit  | \$25              | \$25              | \$25              | \$10000           | Unlimited         |
| Maximum Capital  | Unlimited         | Unlimited         | Unlimited         | Unlimited         | Unlimited         |
| Margin Call      | %70               | %80               | %80               | %90               | %80               |
| Leverage         | 1:20 ~ 3000       | 1:20 ~ 3000       | 1:20 ~ 3000       | 1:20 ~ 3000       | 1:50 ~ 200        |
| Spread           | Floating          | Floating          | Min/Floating      | Min/Floating      | Non               |
| Commission       | Normal            | Non               | Minimum           | Non               | Non               |
| Stop Out         | %45               | %50               | %50               | %50               | %50               |
| Base Currency    | USD               | USD               | USD               | USD               | USD               |
| Cashback         | Non               | Non               | Non               | \$1 Per Lot       | Non               |
|                  | Create an Account |
|                  | Demo Account      | Demo Account      | Demo Account      | Demo Account      |                   |

### Premium Account: for Professionals

Note: In the Premium account for assets in the Forex and Metals Group, traders receive onedollar cashback for each trading lot. This cashback amount is credited to the trader's MetaTrader account after the transaction is closed at 12:00 AM.